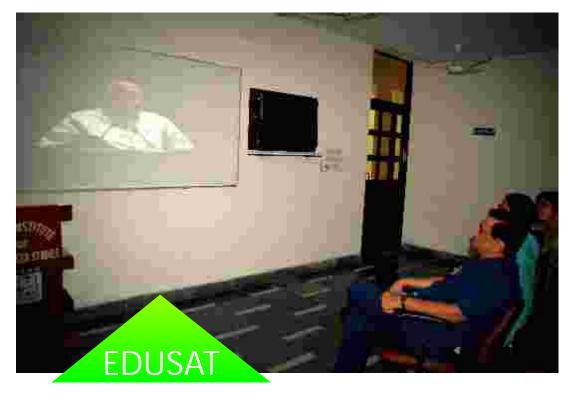

It was a proud moment for the entire DIAS fraternity to be one of four colleges to be selected all over India, which participated in nationwide inauguration of EDUSAT system, by Chief Minister of Delhi, Ms. Sheila Dixit on 16th January 2008.

EDUSAT is the first Indian satellite by ISRO, built exclusively for serving the educational sector. It is intended to meet the demand for an interactive satellite based distance education system of the country.

DIAS has well equipped EDUSAT network classroom where classes are conducted in a studio environment using Power Point Presentations. The classes are beamed to pre-destined areas using the EDUSAT. The students attending the classes are able to interact with the teachers conducting classes through SMS, e-mail or other modes of communications. The institute offers its students flexible time schedule to make the maximum use of this classroom