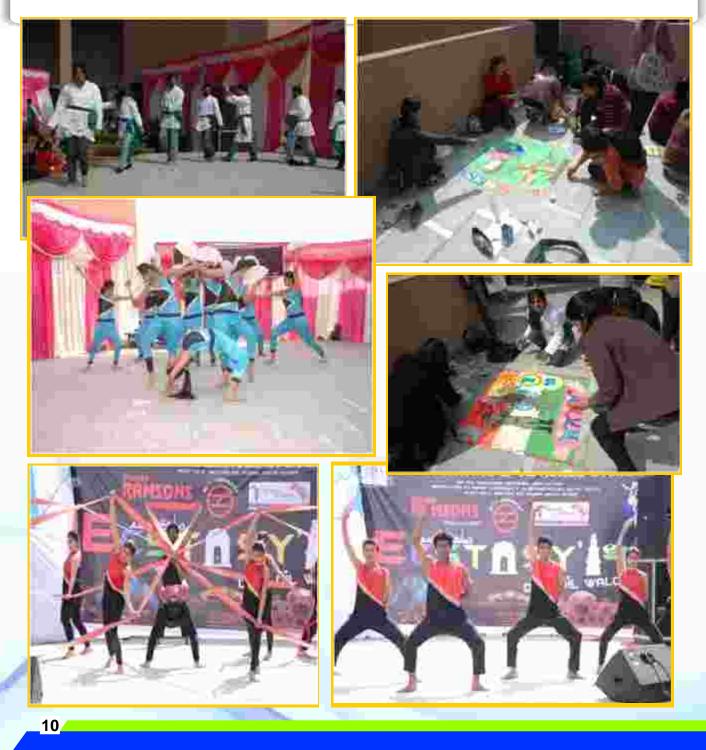

## Ecstasy - 10<sup>th</sup> Annual College Festival

All work and no play makes Jack a dull boy. To infuse excitement in the monotonous academic routine and to foster holistic development of students, the institute organizes an annual cultural fest "ECSTASY". Students from different colleges participate in several events. The fest encompasses the various cultural fields Dramatics, Choreography, IT & Management Quizzes, to name a few. ECSTASY has something for everyone. It provides a platform for the students to showcase their talent and have fun at the same time.