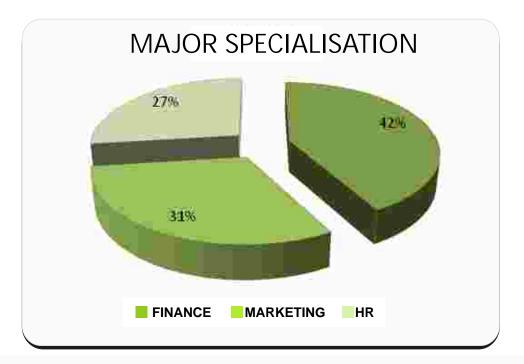

|
| MS 240  | -  | Web Technologies                                                              |
| MS 242  | -  | Knowledge Management                                                          |
| MS 254  | Ì  | Web Technologies Lab. (This paper is based on MS 230 and is part of it)       |
| V. GLOB | AL | BUSINESS MANAGEMENT                                                           |
| MS 244  | -  | Global Competitiveness and Strategic<br>Alliances                             |
| MS 246  | -  | Distribution and Logistics for International Business                         |
| MS 248  | -  | Foreign Language                                                              |
| MS 250  | _  | International Business Negotiation                                            |

## Student' Profile





## Finance Internship Projects

| Student's Name        | Company Name                         | Project Title                                                                                                    |
|-----------------------|--------------------------------------|------------------------------------------------------------------------------------------------------------------|
| Aarushi Gupta         | ING VYSYA Bank                       | Performance Analysis of ING Vysya Bank with other Private Sector Banks.                                          |
| Akhilesh Kumar Chawla | Jindal Steel & Power Limited         | Recognition and Registration of R&D Plant in<br>Angul and Direct and Indirect Tax Manual<br>Preparation for JSPL |
| Amit Kumar Rawat      | Master Capital Ser