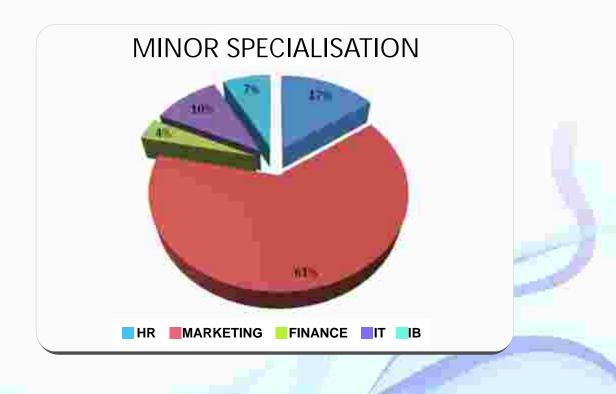

| MS 240  | -  | Web Technologies                                                              |
| MS 242  | -  | Knowledge Management                                                          |
| MS 254  | Ì  | Web Technologies Lab. (This paper is based on MS 230 and is part of it)       |
| V. GLOB | AL | BUSINESS MANAGEMENT                                                           |
| MS 244  | -  | Global Competitiveness and Strategic<br>Alliances                             |
| MS 246  | -  | Distribution and Logistics for International Business                         |
| MS 248  | -  | Foreign Language                                                              |
| MS 250  | _  | International Business Negotiation                                            |

## Student' Profile





## Finance Internship Projects

| Student's Name        | Company Name                         | Project Title                                                                                                    |
|-----------------------|--------------------------------------|------------------------------------------------------------------------------------------------------------------|
| Aarushi Gupta         | ING VYSYA Bank                       | Performance Analysis of ING Vysya Bank with other Private Sector Banks.                                          |
| Akhilesh Kumar Chawla | Jindal Steel & Power Limited         | Recognition and Registration of R&D Plant in<br>Angul and Direct and Indirect Tax Manual<br>Preparation for JSPL |
| Amit Kumar Rawat      | Master Capital Servi